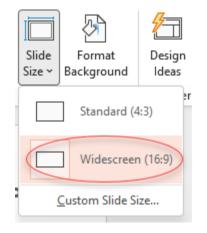

## How to Change the Ratio of Your Slides

To change the slide size:

1. Select the **Design** tab on the toolbar ribbon.

| File                                                        | Home | Insert | Draw | Design | Transitions | Animations | Slide Shov | v Record        | Review | View | Help |
|-------------------------------------------------------------|------|--------|------|--------|-------------|------------|------------|-----------------|--------|------|------|
|                                                             |      |        |      |        |             |            |            |                 |        |      |      |
| 2. Select Slide Size near the far right end of the toolbar. |      |        |      |        |             |            |            | Slide<br>Size ¥ |        |      |      |

3. Select Widescreen (16:9). →